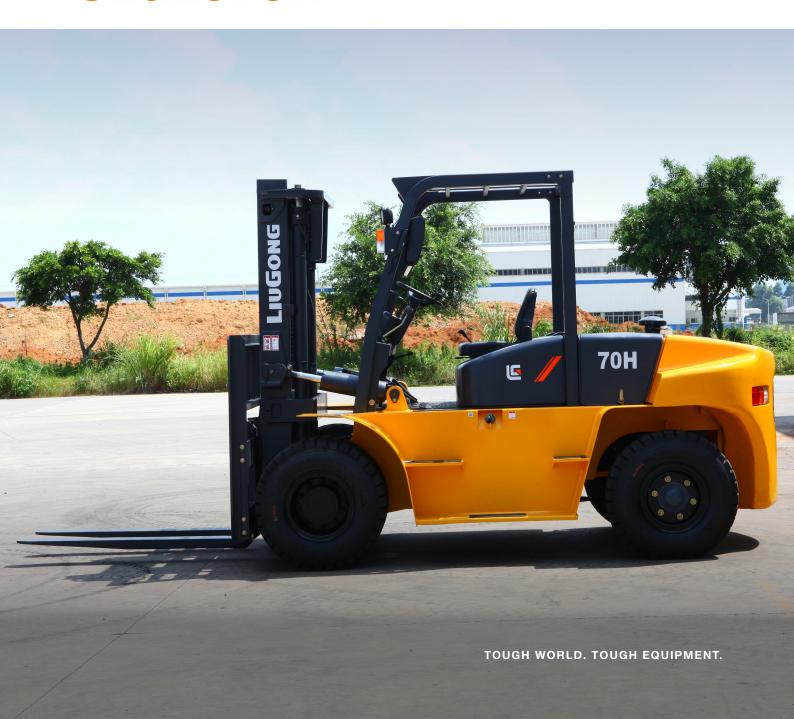

Engine Isuzu A-6BG1QC-02 / 6.49 L

**Fuel Type** Diesel **Capacity @ 600 mm LC** 7,000 kg

## CLG2070H DIESEL PNEUMATIC TIRE FORKLIFTS





## CLG2070H SPECIFICATIONS >>>

| General     | Model                    | 1  |                               |         | CLG2070H         |  |
|-------------|--------------------------|----|-------------------------------|---------|------------------|--|
|             | Power Type               | 2  |                               |         | Diesel           |  |
|             | Base Capacity            | 3  | @ rated load center           | kg      | 7,000            |  |
|             | Load Center              | 4  |                               | mm      | 600              |  |
| Weights     | Service Weight           | 5  | unloaded                      | kg      | 9,300            |  |
|             | Axie Load                | 6  | loaded / unloaded, front      | kg      | 14,4