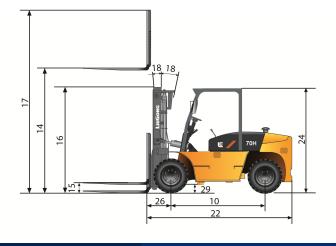

Mech      |  |
|             | Engine                   | 37 | manufacturer                  |         | Isuzu            |  |
|             |                          | 38 | model                         |         | A-6BG1QC-02      |  |
|             |                          | 39 | emission compliance           |         | Euro Stage I     |  |
|             |                          | 40 | cylinders                     |         | 6                |  |
|             |                          | 41 | displacement                  | liter   | 6.49             |  |
|             |                          | 42 | rated power                   | kW/rpm  | 82.4 / 2,000     |  |
|             |                          | 43 | max. torque                   | N·m/rpm | 416.8 / 1,500    |  |