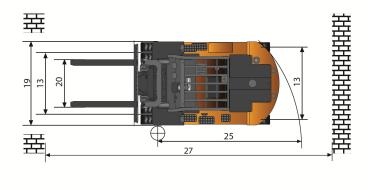

ch      |  |
|             | Engine                   | 37 | manufacturer                  |         | Isuzu            |  |
|             |                          | 38 | model                         |         | A-6BG1QC-02      |  |
|             |                          | 39 | emission compliance           |         | Euro Stage I     |  |
|             |                          | 40 | cylinders                     |         | 6                |  |
|             |                          | 41 | displacement                  | liter   | 6.49             |  |
|             |                          | 42 | rated power                   | kW/rpm  | 82.4 / 2,000     |  |
|             |                          | 43 | max. torque                   | N·m/rpm | 416.8 / 1,500    |  |